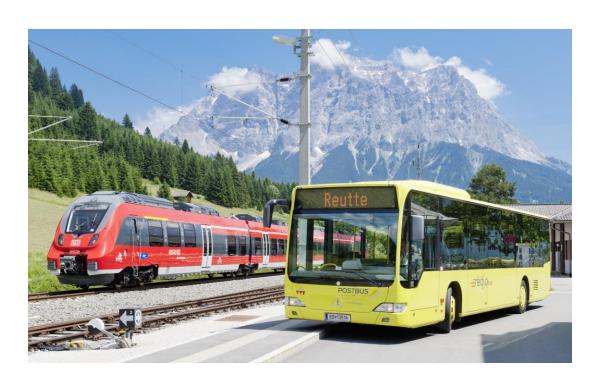

## Cross-border public transport

- ✓ Cross-border mobility as one of the main challenges in the region
- ✓ Expert linked challenges in the Euregio with the DG REGIO study on the topic
- ✓ Results show a variety of possible solutions and possibilities -> basis for further projects!