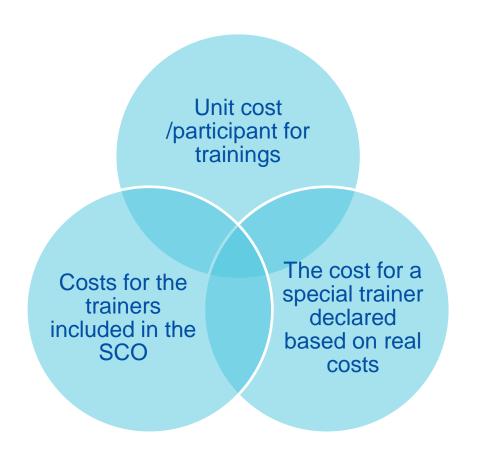

### Examples of audit findings

Use of flat rate for indirect costs

Office supplies declared as real costs