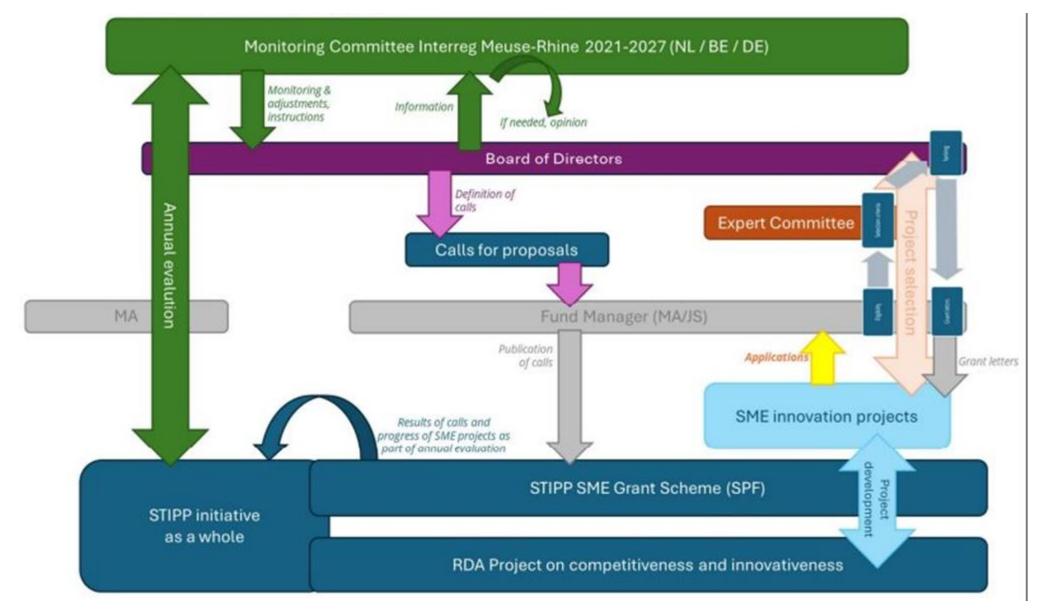

application form</b> : <u>less</u> sections to fill in <b>evidence</b> : | with <u>some more</u> requirements<br>(application form:<br><u>more</u> sections to fill in<br>evidence: |
|                        | Simple procedure<br>Fast decision making                             | Simple procedure<br>Fast decision making | provide <u>less</u> proof of implementation)                                                                | provide more proof of implementation)                                                                    |







#### Project type

Large

#### Implementation

— 01 Jul 2024

→ 31 Dec 2029

#### Status

Started

#### Budget

€ 25.999.947,67

Target audience

SMEs







21 Nov 2024



Deadline Call 1

31 Mar 2025



Closure

31 Dec 2029





### **Budget**