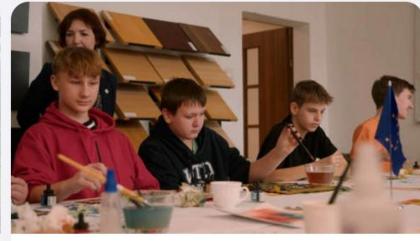

#### From war to welcome

Jarek and Veronika, two children who fled Ukraine, find relief and a sense of belonging through art workshops in Poland.

WATCH THE VIDEO WATCH THE VIDEO WATCH THE VIDEO

News & Stories