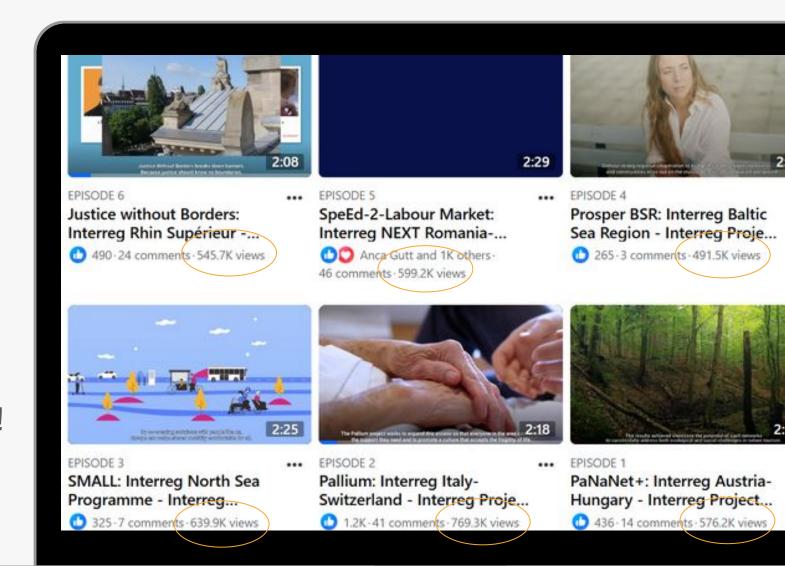

## Watch Interreg in action

Explore the stories of people transformed by Interreg projects across Europe.