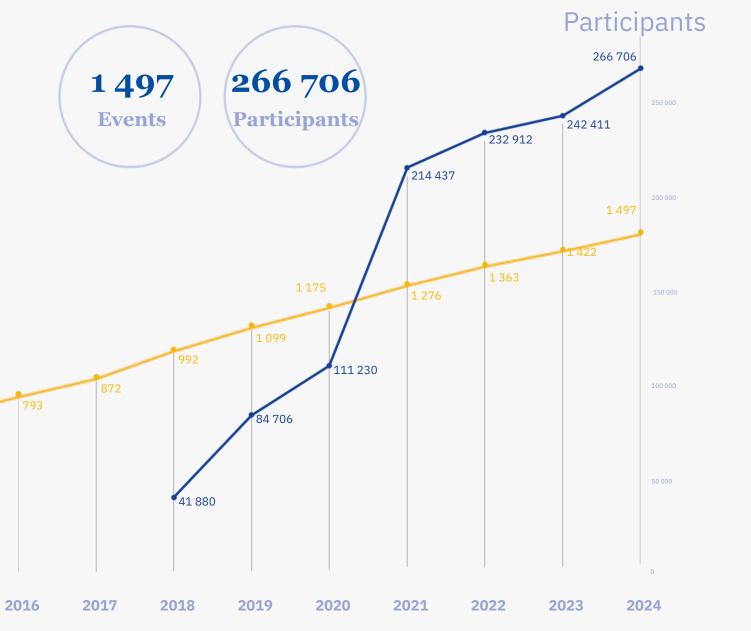

n process begin

> **39 APPLICATIONS 18 INTERREG PROGRAMMES**







### Social Media Competition 2024-2025

So far, more than 6 million reached!

You can still **vote for your favorite** (until February 28)!!



### **Grand finale**

- At INTERREG GO!
- March 27, 2025.
- With an audience of over 500 people.
- High visibility on VIP level
- Perform with support from professional actor
- It will be streamed live on Facebook.





### Interreg Knowledge Fair 2025

First week of November 2025 (3-7 November)

### Two days:

- Implementation in current period
- Focus on the future

Location: TBC



## Interreg Cooperation Day 2025



# Now more than ever, bringing us closer to citizens























Citizens'
commitment to the





# People engagement since the beginning

**Events** 



#### The power of collective action

#### Million people reached





# Theme 35 years of Interreg

Let's celebrate the anniversary with our regions!

- Show your citizens how, thanks to Interreg funds, your regions have evolved and transformed over the past 35 years
- Engage local projects to organise events!
- Challenge: 35 years of Interreg, 30 countries celebrating IC Day



### What to expect in the coming months

- Kick-off webinar get ready to launch!
- Guide + factsheet 2025 everything you need to know, all in one place.
- Promotional video customisable for your event
- New visual materials fresh designs to boost your outreach.

January

**February** 

March

**April** 

#### Way

June

July

**August** 

September

October

November



### What to expect in the coming months

 W