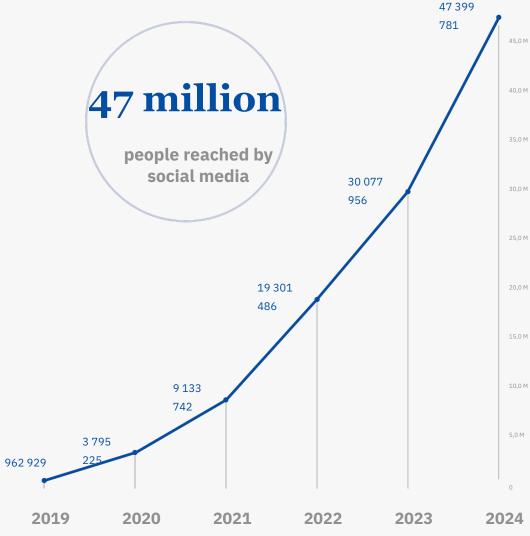

## Social Media Competition 2024-2025

So far, more than 6 million reached!

You can still **vote for your favorite** (until February 28)!!



### **Grand finale**

- At INTERREG GO!
- March 27, 2025.
- With an audience of over 500 people.
- High visibility on VIP level
- Perform with support from professional actor
- It will be streamed live on Facebook.





### Interreg Knowledge Fair 2025

First week of November 2025 (3-7 November)

### Two days:

- Implementation in current period
- Focus on the future

Location: TBC



## Interreg Cooperation Day 2025



# Now more than ever, bringing us closer to citizens























Citizens'
commitment to the





# People engagement since the beginning

**Events** 



#### The power of collective action

#### Million people reached





# Theme 35 years of Interreg

Let's celebrate the anniversary with our regions!

- Show your citizens how, thanks to Interreg funds, your regions have evolved and transformed over the past 35 years
- Engage local projects to organise events!
- Challenge: 35 years of Interreg, 30 countries celebrating IC Day



### What to expect in the coming months

- Kick-off webinar get ready to launch!
- Guide + factsheet 2025 everything you need to know, all in one place.
- Promotional video customisable for your event
- New visual materials fresh designs to boost your outreach.

January

**February** 

March

**April** 

#### Way

June

July

**August** 

September

October

November



### What to expect in the coming months

 Webinar: Tips for optimal media communication

• Site at Interreg.eu: Y