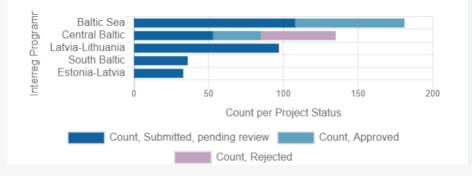

### Projects by programme and status

| Interreg<br>Programme/Project<br>Status | Count,<br>Submitted,<br>pending<br>review | Count,<br>Approved | Count,<br>Rejected | Total |
|-----------------------------------------|-------------------------------------------|--------------------|--------------------|-------|
| Baltic Sea                              | 108                                       | 73                 | 0                  | 181   |
| Central Baltic                          | 53                                        | 32                 | 50                 | 135   |
| South Baltic                            | 36                                        | 0                  | 0                  | 36    |
| Estonia-Latvia                          | 33                                        | 0                  | 0                  | 33    |
| Latvia-Lithuania                        | 97                                        | 0                  | 0                  | 97    |
| Total                                   | 327                                       | 105                | 50                 | 482   |