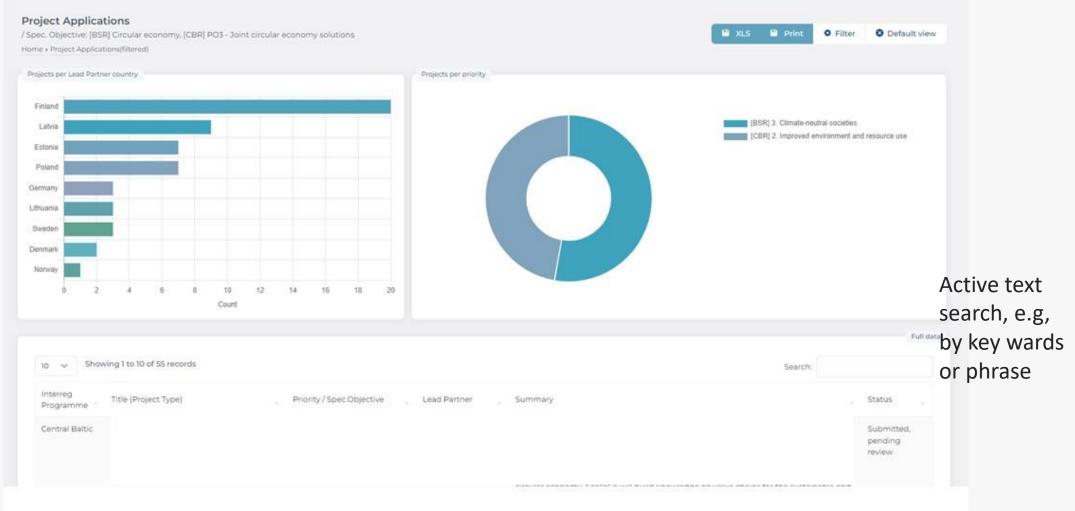

# Application and project overview per shared objectives

# Possibility to generate customised reports

| 🔤 Index                                               |        | Interact Data Exch                      | hange                                                                                  |                                                                                                                                                                                                                                                                                                                                                                                                                                                                                                            | ٩                              |             | 👗 112    |
|-------------------------------------------------------|--------|-----------------------------------------|----------------------------------------------------------------------------------------|------------------------------------------------------------------------------------------------------------------------------------------------------------------------------------------------------------------------------------------------------------------------------------------------------------------------------------------------------------------------------------------------------------------------------------------------------------------------------------------------------------|--------------------------------|-------------|----------|
| Dashboard                                             |        |                                         | all priorities, all SO, with summaries<br>ects, all priorities, all SO, with summaries |                                                                                                                                                                                                                                                                                                                                                                                                                                                                                                            |                                | O Ne        | sw query |
| PROCRAMMES DATA<br>Partners<br>Programmes<br>Clusters |        | Definition<br>The mother of all tables. |                                                                                        | Query details           Data Source: Projects         / Project Status Submitted, pending review, Approved         / Project application: Submitted         / Priority (BSR) societies, (BSR) 3. Climate-neutral societies, (BSR) 4. Cooperation governance, (CBR) 1. Innovative Business Development         / A16. 2           economy, (BSR) 3.1 Clicular Economy, (BSR) 3.2 Energy transition, (BSR) 4.2 Macro-regional governance, (BSR) 4.1 Project platforms         1 small projects, Core Project | nority specific objective: [0: | SR) 2. Wate | e        |
| Reports                                               |        | 10 v Showing 1 to 2                     | of 2 records (filtered from 33 total entries)                                          |                                                                                                                                                                                                                                                                                                                                                                                                                                                                                                            | G Comments D                   | a.s .       | • Print  |
| Announcements     Comments     Access                 |        | Programme     Baltic Sea                | A.11 Project title A.2 Project Summa                                                   |                                                                                                                                                                                                                                                                                                                                                                                                                                                                                                            |                                |             |          |
| Users                                                 | 3<br>3 | Baltic Sea                              |                                                                                        |                                                                                                                                                                                                                                                                                                                                                                                                                                                                                                            |                                |             |          |
|                                                       |        |                                         |                                                                                        |                                                                                                                                                                                                                                                                                                                                                                                                                                                                                                            |                                |             |          |
|                                                       |        |                                         |                                                                                        |                                                                                                                                                                                                                                                                                                                                                                                                                                                                                                            |                                | 4           | 3        |