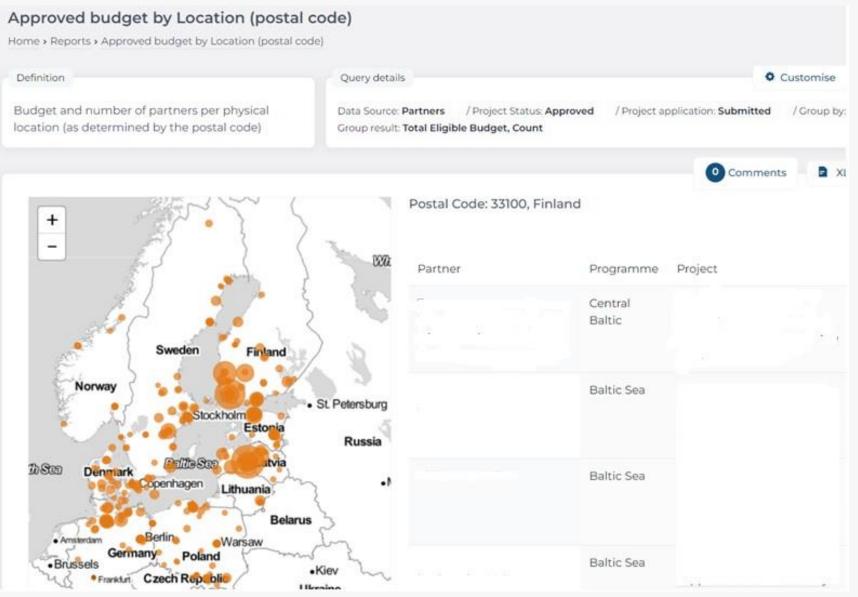

# Possibility to generate customised reports

| 🔤 Index                                               |        | Interact Data Exch                      | hange                                                                                  |                                                                                                                                                                                                                                                                                                                                                                                                                                                                                                            | ٩                              |             | 👗 112    |
|-------------------------------------------------------|--------|-----------------------------------------|----------------------------------------------------------------------------------------|------------------------------------------------------------------------------------------------------------------------------------------------------------------------------------------------------------------------------------------------------------------------------------------------------------------------------------------------------------------------------------------------------------------------------------------------------------------------------------------------------------|--------------------------------|-------------|----------|
| Dashboard                                             |        |                                         | all priorities, all SO, with summaries<br>ects, all priorities, all SO, with summaries |                                                                                                                                                                                                                                                                                                                                                                                                                                                                                                            |                                | O Ne        | sw query |
| PROCRAMMES DATA<br>Partners<br>Programmes<br>Clusters |        | Definition<br>The mother of all tables. |                                                                                        | Query details           Data Source: Projects         / Project Status Submitted, pending review, Approved         / Project application: Submitted         / Priority (BSR) societies, (BSR) 3. Climate-neutral societies, (BSR) 4. Cooperation governance, (CBR) 1. Innovative Business Development         / A16. 2           economy, (BSR) 3.1 Clicular Economy, (BSR) 3.2 Energy transition, (BSR) 4.2 Macro-regional governance, (BSR) 4.1 Project platforms         1 small projects, Core Project | nority specific objective: [0: | SR) 2. Wate | e        |
| Reports                                               |        | 10 v Showing 1 to 2                     | of 2 records (filtered from 33 total entries)                                          |                                                                                                                                                                                                                                                                                                                                                                                                                                                                                                            | G Comments D                   | a.s .       | • Print  |
| Announcements     Comments     Access                 |        | Programme     Baltic Sea                | A.11 Project title A.2 Project Summa                                                   |                                                                                                                                                                                                                                                                                                                                                                                                                                                                                                            |                                |             |          |
| Users                                                 | 3<br>3 | Baltic Sea                              |                                                                                        |                                                                                                                                                                                                                                                                                                                                                                                                                                                                                                            |                                |             |          |
|                                                       |        |                                         |                                                                                        |                                                                                                                                                                                                                                                                                                                                                                                                                                                                                                            |                                |             |          |
|                                                       |        |                                         |                                                                                        |                                                                                                                                                                                                                                                                                                                                                                                                                                                                                                            |                                | 4           | 3        |

## **Or view pre-defined reports**