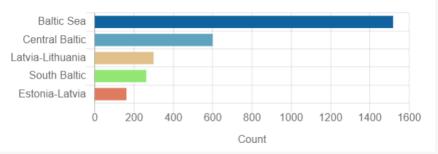

### Summary of current data Total Budget Total Total Programmes Projects Partners (Approved) Baltic Sea 181 1518 121.758.943€ Central Baltic 135 600 51.833.250€ South Baltic 36 263 0€ Estonia-Latvia 33 161 0€ 97 299 0€ Latvia-Lithuania 482 2841 173.592.193€ Total