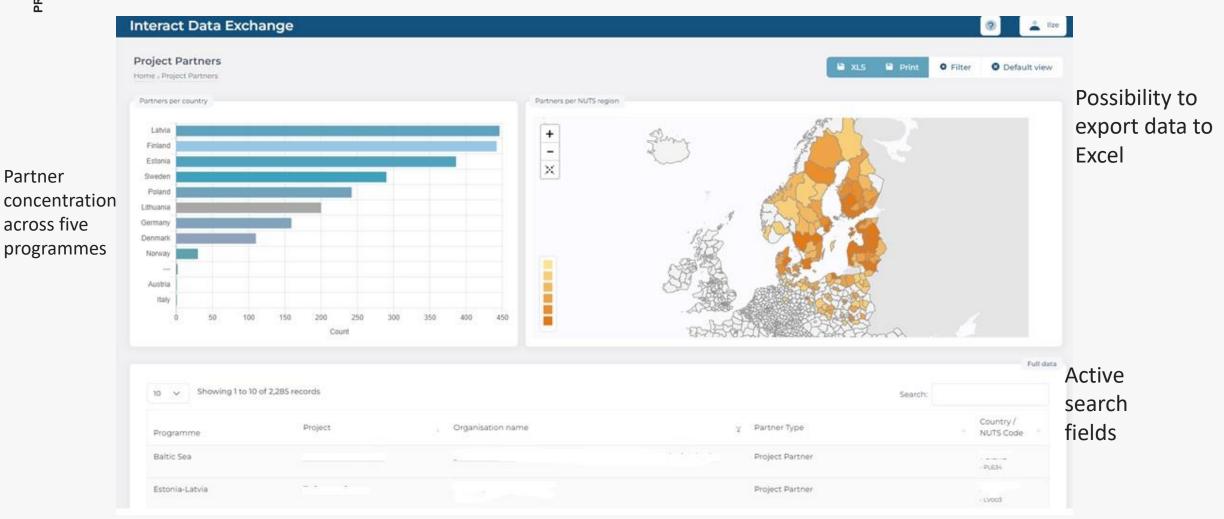

### Partners per programme

5 Interreg programmes sharing application data with each other (via, e.g, API link)

PRESENTATION

## In this pilot – focus on applicants and partners