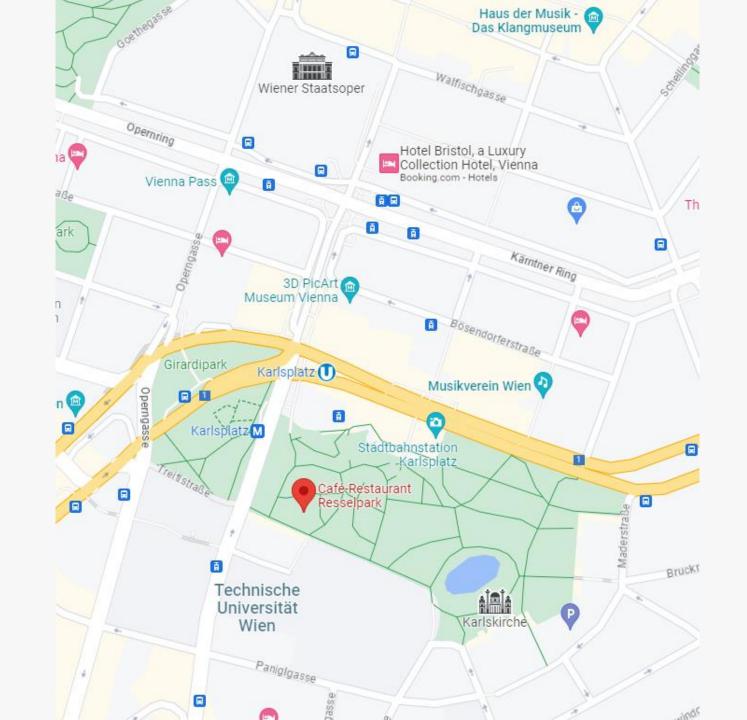

## Joint dinner

**19:30** tonight

(arrival from 19:15)

Restaurant: Resselpark

Address: Wiedner Hauptstrasse 1

it is located in the park

Are You joining?

Slido.com **#911 49 12** 