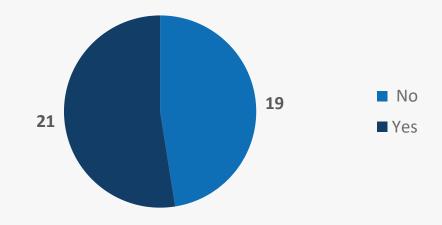

### Did your programme signed a License agreement?

39 programmes - Yes!

1 programme – In the process/strongly considers