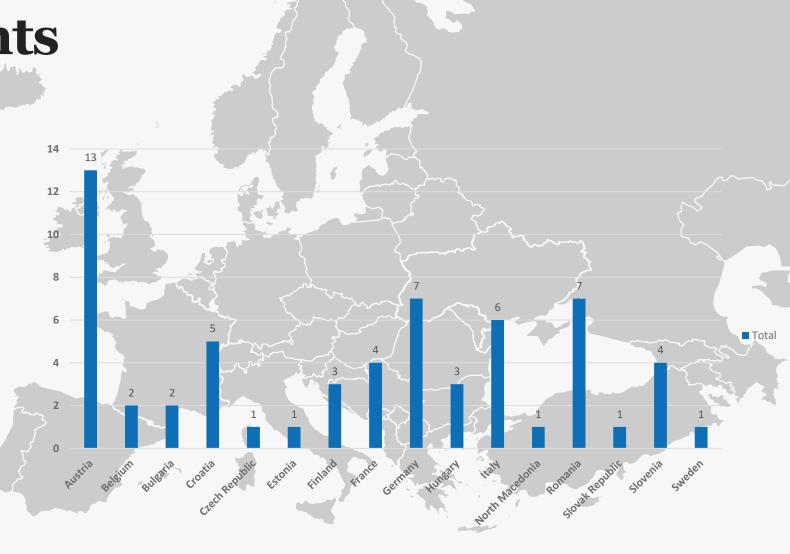

# Participants 61

16 countries represented40 programmes represented

#### Represented:

- Interact (7)
- Joint Secreateriat (25)
- MA (21)
- Service providers (7)
- Audit Authority (1)